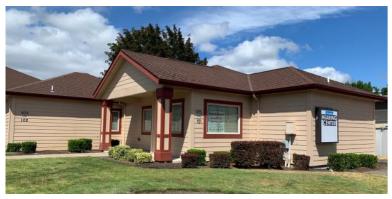

# For Lease

| Available<br>Space: | 1,044 SF Former medical offices                                                                           |
|---------------------|-----------------------------------------------------------------------------------------------------------|
| Comments:           | •Strategically positioned at the intersection<br>of the NW 9th Street and Circle Blvd retail<br>corridors |
|                     | •Over 400 feet of frontage on NW 9th<br>Street and over 1,200 feet on Circle Blvd.                        |
|                     | <ul> <li>Located 3 blocks from the main entrance<br/>to Hewlett Packard's campus</li> </ul>               |
|                     | •Formerly used as a medical office                                                                        |
|                     |                                                                                                           |
|                     |                                                                                                           |
|                     | and the second                                                                                            |
|                     |                                                                                                           |
|                     |                                                                                                           |