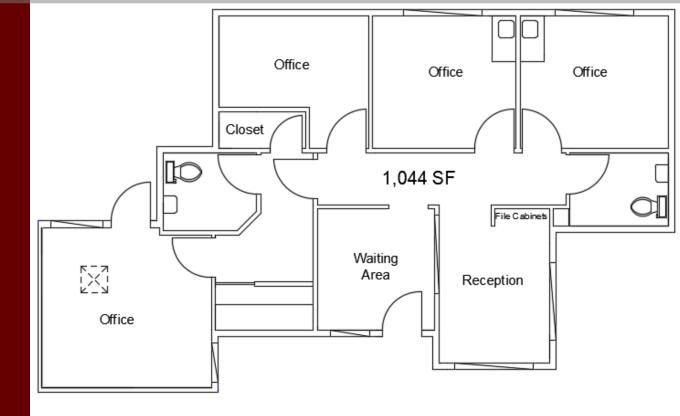

# For Lease

| Available<br>Space: | 1,044 SF Former medical offices                                                                           |
|---------------------|-----------------------------------------------------------------------------------------------------------|
| Comments:           | •Strategically positioned at the intersection<br>of the NW 9th Street and Circle Blvd retail<br>corridors |
|                     | •Over 400 feet of frontage on NW 9th<br>Street and over 1,200 feet on Circle Blvd.                        |
|                     | <ul> <li>Located 3 blocks from the main entrance<br/>to Hewlett Packard's campus</li> </ul>               |
|                     | •Formerly used as a medical office                                                                        |
|                     |                                                                                                           |
|                     |                                                                                                           |
|                     | and the second                                                                                            |
|                     |                                                                                                           |
|                     |                                                                                                           |